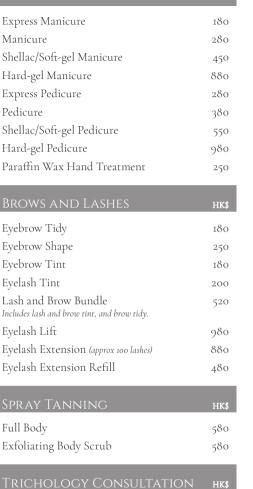

| Nails                       | НК  |
|-----------------------------|-----|
| Express Manicure            | 180 |
| Manicure                    | 280 |
| Shellac/Soft-gel Manicure   | 459 |
| Hard-gel Manicure           | 880 |
| Express Pedicure            | 280 |
| Pedicure                    | 380 |
| Shellac/Soft-gel Pedicure   | 559 |
| Hard-gel Pedicure           | 980 |
| Paraffin Wax Hand Treatment | 250 |

Exfoliating Body Scrub

Trichology Consultation

Trichology Follow-up Consultation

1250

750